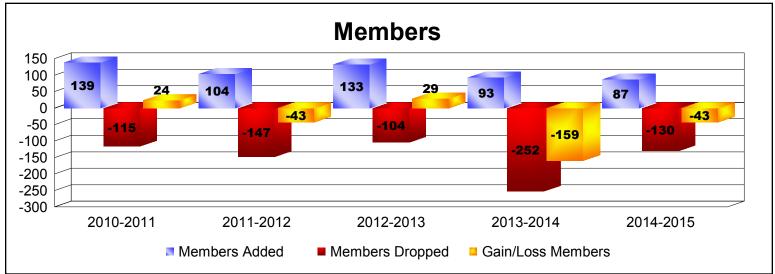

District 14 E

As of June 2015 Cumulative

| Year      | New<br>Clubs | Dropped<br>Clubs | Gain/<br>Loss<br>Clubs | New<br>Members | Charter<br>Members | Reinstate<br>Members | Transfer<br>Members | Total<br>Member<br>Added | Total<br>Members<br>Dropped | Gain/<br>Loss<br>Members |
|-----------|--------------|------------------|------------------------|----------------|--------------------|----------------------|---------------------|--------------------------|-----------------------------|--------------------------|
| 2010-2011 | 1            | -1               | 0                      | 91             | 44                 | 4                    | 0                   | 139                      | -115                        | 24                       |
| 2011-2012 | 0            | 0                | 0                      | 93             | 0                  | 2                    | 9                   | 104                      | -147                        | -43                      |
| 2012-2013 | 0            | 0                | 0                      | 112            | 8                  | 12                   | 1                   | 133                      | -104                        | 29                       |
| 2013-2014 | 0            | -1               | -1                     | 72             | 0                  | 2                    | 19                  | 93                       | -252                        | -159                     |
| 2014-2015 | 0            | 0                | 0                      | 82             | 0                  | 1                    | 4                   | 87                       | -130                        | -43                      |
| Average   | 0            | 0                | 0                      | 90             | 10                 | 4                    | 7                   | 111                      | -150                        | -38                      |