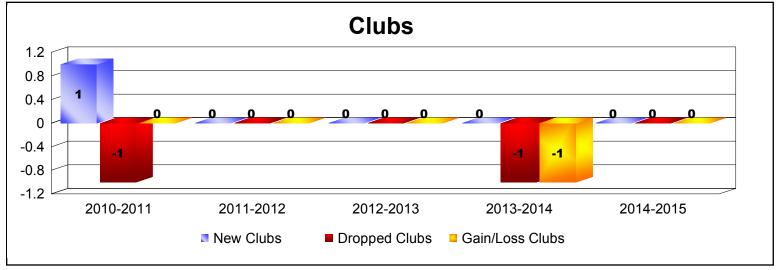

District 14 E

As of June 2015 Cumulative

| Year      | New<br>Clubs | Dropped<br>Clubs | Gain/<br>Loss<br>Clubs | New<br>Members | Charter<br>Members | Reinstate<br>Members | Transfer<br>Members | Total<br>Member<br>Added | Total<br>Members<br>Dropped | Gain/<br>Loss<br>Members |
|-----------|--------------|------------------|------------------------|----------------|--------------------|----------------------|---------------------|--------------------------|-----------------------------|--------------------------|
| 2010-2011 | 1            | -1               | 0                      | 91             | 44                 | 4                    | 0                   | 139                      | -115                        | 24                       |
| 2011-2012 | 0            | 0                | 0                      | 93             | 0                  | 2                    | 9                   | 104                      | -147                        | -43                      |
| 2012-2013 | 0            | 0                | 0                      | 112            | 8                  | 12                   | 1                   | 133                      | -104                        | 29                       |
| 2013-2014 | 0            | -1               | -1                     | 72             | 0                  | 2                    | 19                  | 93                       | -252                        | -159                     |
| 2014-2015 | 0            | 0                | 0                      | 82             | 0                  | 1                    | 4                   | 87                       | -130                        | -43                      |
| Average   | 0            | 0                | 0                      | 90             | 10                 | 4                    | 7                   | 111                      | -150                        | -38                      |